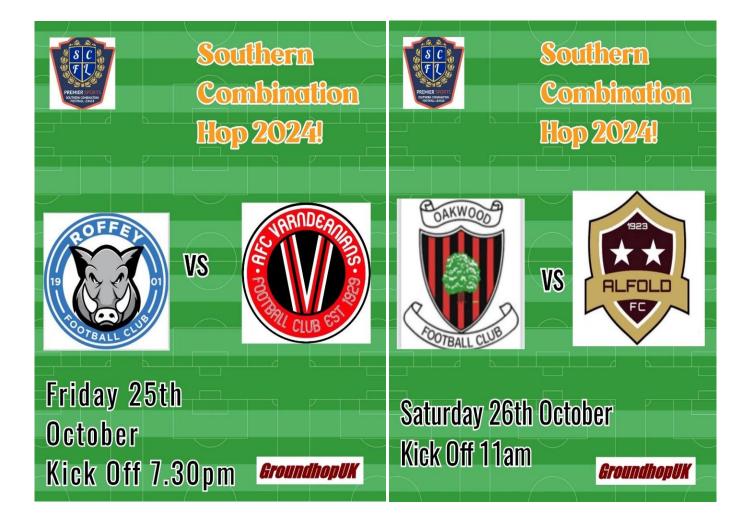

| WEDNESDAY 23rd OCTO<br>UNDER 23 - EAST | <u>BER</u> |                      |        |                |              |               |
|----------------------------------------|------------|----------------------|--------|----------------|--------------|---------------|
| Hailsham Town                          | v          | Newhaven             | 7.30pm | P Farmer       | A Willoughby | L Taylor      |
| UNDER 23 - WEST                        |            |                      |        |                |              |               |
| Wick                                   | v          | Worthing United      |        | J Johnson      | D Winter     | J Newman      |
|                                        |            |                      |        |                |              |               |
| FA YOUTH CUP - 3rd Round               | Qualifying | g                    |        |                |              |               |
| Eastbourne United                      | v          | Maidenhead United    |        | FA Appt        |              |               |
|                                        |            |                      |        |                |              |               |
| THURSDAY 24th OCTOBE                   | R          |                      |        |                |              |               |
| UNDER 23 - EAST                        |            |                      |        |                |              |               |
| Bexhill United                         | v          | Peacehaven & Tels.   | 7.30pm | G Lucas        | M Edwards    | J Upton       |
| Eastbourne United                      | v          | Eastbourne Town      |        | G Austin       | J Walker     | J Pernbam     |
| Little Common                          | v          | AFC Uckfield Town    | 7.30pm | D Smith        | L Bellamy    | J Stapley     |
| UNDER 23 - WEST                        |            |                      |        |                |              |               |
| East Preston                           |            | Forring              | 7.00   |                |              | 6.11 <i>1</i> |
| Mile Oak                               | v          | Ferring<br>Shoreham  | 7.30pm | W King         | D Carter     | S Warren      |
| Whe Oak                                | V          | Shorenam             | 7.30pm | L Huffer       | R Pringle    | C Taylor      |
| UNDER 23 - NORTH                       |            |                      |        |                |              |               |
| Broadbridge Heath                      | v          | Roffey               |        | J Goodall      | O Cotton     | G Davies      |
| Hassocks                               | v          | Horley Town          |        | J Roadnight    | M Forman     | J Beckett     |
| Loxwood                                | v          | Oakwood              |        | M James        | A Wadey      | A Barron      |
| St. Francis Rangers                    | v          | Horsham YMCA         | 7.30pm | K Ritchie      | L Johnson    | J Dudley      |
| Storrington                            | v          | Lingfield            | 7.30pm | P Buckland     | J Walton     | G Henty       |
|                                        |            |                      |        |                |              |               |
| FRIDAY 25th OCTOBER                    |            |                      |        |                |              |               |
| PREMIER DIVISION                       |            |                      |        |                |              |               |
| Roffey                                 | v          | AFC Varndeanians     | 7.30pm | T Price        | O Svaikevic  | D Bailey      |
|                                        |            |                      |        |                |              |               |
| UNDER 23 - WEST                        |            |                      |        |                |              |               |
| Montpelllier Villa                     | v          | Pagham               |        | L Piner        | E Sinyei     | G Hunt        |
| Worthing Town                          | v          | Arundel              |        | G Finney       | P Harding    | A Woods       |
|                                        |            |                      |        |                |              |               |
| SATURDAY 26th OCTOBE                   | <u>R</u>   |                      |        |                |              |               |
| PREMIER DIVISION                       |            |                      |        |                |              |               |
| Bexhill United                         | v          | Peacehaven & Tels.   |        | N Sutherland   | L Bellamy    | S Cutting     |
| Crowborough Athletic                   | v          | Hassocks             | 5.45pm | G Walker       | B Coomber    | O Svaikevic   |
| Haywards Heath Town                    | v          | Lingfield            |        | T Alli         | M Brown      | A Howard      |
| Newhaven                               | v          | Little Common        |        | R Calver       | G Van Wyk    | E Sinyei      |
| Saltdean United                        | v          | Crawley Down Gatwick |        | P Jolliffe     | R Carron     | A O'Brien     |
| Shoreham                               | v          | Petersfield Town     |        | C Findlay-Geer | J Newman     | N Philby      |
| DIVISION ONE                           |            |                      |        |                |              |               |
| AFC Uckfield Town                      | v          | Mile Oak             |        | A Hollis       | P John       | P Coleman     |
| Chessington & Hook Utd.                | v          | Selsey               |        | J Onuoha       | J Roadnight  | A Georgeson   |
| Copthorne                              | v          | Reigate Priory       |        | N Wallace      | J Goodall    | T Prodger     |
|                                        |            | - '                  |        |                |              | -             |

| Forest Row       | v | Seaford Town      |         | O Westgate   | J Holman    | L Taylor    |
|------------------|---|-------------------|---------|--------------|-------------|-------------|
| Infinity         | v | Banstead Athletic |         | S Fogden     | P Smith     | A Stafford  |
| Montpelier Villa | v | Billingshurst     |         | J Wills      | D Carter    | A Hinton    |
| Oakwood          | v | Alfold            | 11.00am | D Stappleton | A Willoghby | W Mulvenney |
| Storrington      | v | Worthing United   |         | J Cogdell    | K Brisley   | J Cooper    |
|                  |   |                   |         |              |             |             |
| DIVISION TWO     |   |                   |         |              |             |             |
| Bosham           | v | Capel             | 2.00pm  | A Higgins    |             |             |