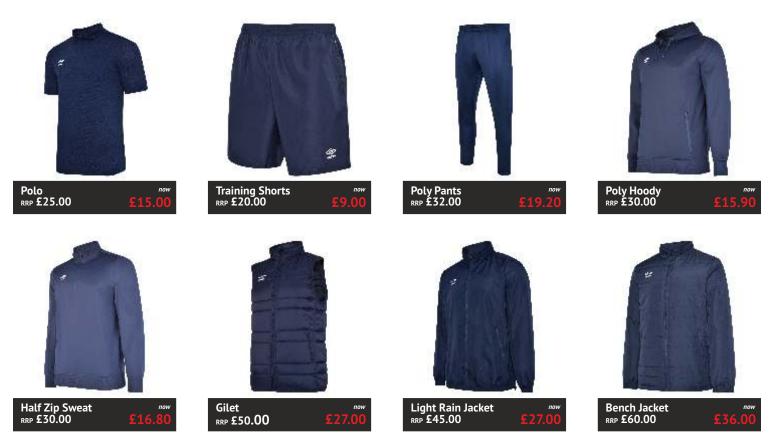

# **40%** discount off the Umbro Essential Training Range

This year is Umbro's 100th anniversary. To celebrate we have negotiated a superb special offer. Order 50 pieces from the Club Essential Training Range and get a fantastic 40% discount off the clothing AND the decoration. To get the most of this deal you can mix garments from across the range which contains all the key pieces you need for your club training kit.

Price shown is the 50+ price. Offer valid until 1pm, Friday 22nd November. Discount applies to customisation of this range.

To order visit www.premier-sports.kitfor.co.uk or call our sales team on 0203 026 0640 and quote Umbro100.