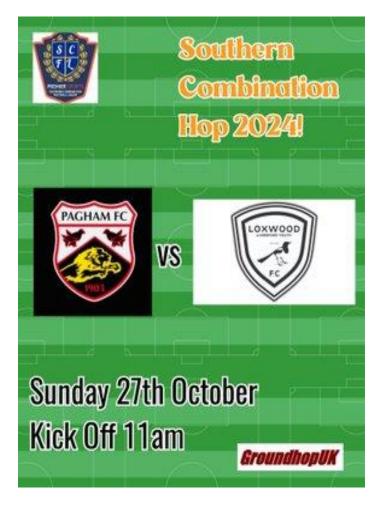

spare: St. Francis Rangers

SUNDAY 27th OCTOBER

|                      | • |                       |         |             |           |            |
|----------------------|---|-----------------------|---------|-------------|-----------|------------|
| PREMIER DIVISION     |   |                       |         |             |           |            |
| Pagham               | v | Loxwood               | 11.00am | P O'Reilly  | P Barratt | H Leigh    |
|                      |   |                       |         |             |           |            |
| DIVISION ONE         |   |                       |         |             |           |            |
| East Preston         | v | Godalming Town        | 2.30pm  | H Howe      | L Johnson | B Greening |
| UNDER 18 - EAST      |   |                       |         |             |           |            |
|                      |   | Footh or who have the |         |             |           |            |
| AFC Uckfield Town    | V | Eastbourne United     | 11.00am | J Onuoha    |           |            |
| Bexhill United       | v | Peacehaven & Tels.    | 11.00am | W Mulvenney |           |            |
| Eastbourne Town      | ν | Little Common         | 11.00am | L Robinson  |           |            |
| Newhaven             | v | Westfield             | 11.00am | J Cogdell   |           |            |
| Ringmer AFC          | v | Seaford Town          | 11.00am | R Wells     |           |            |
|                      |   |                       |         |             |           |            |
| UNDER 18 - WEST      |   |                       |         |             |           |            |
| Billingshurst        | ν | East Preston          | 11.00am | J Johnson   |           |            |
| Bognor Regis Town    | v | Lancing               | 11.00am | M Spence    |           |            |
| Chichester City      | v | Worthing United       | 11.00am | I Moore     |           |            |
|                      |   |                       |         |             |           |            |
| UNDER 18 - NORTH     |   |                       |         |             |           |            |
| Broadbridge Heath    | V | Horsham               | 11.00am | M Gidman    |           |            |
| Crawley Down Gatwick | v | Souhwater             | 11.00am | D Eaton     |           |            |
| Horsham Crusaders    | ν | Steyning Town         | 11.00am | N Saxton    |           |            |
| Oakwood              | ν | Roffey                | 11.00am | P Cannaby   |           |            |
|                      |   |                       |         |             |           |            |
| UNDER 18 - CENTRAL   |   |                       |         |             |           |            |
| AFC Varndeanians     | v | Burgess Hill Town     | 11.00am | S Walker    |           |            |
| Haywards Heath Town  | V | Shoreham              | 11.00am | J Stapley   |           |            |
| Mile Oak             | v | Hassocks              | 11.00am | G Bolton    |           |            |
| Whitehawk            | v | Montpelier Villa      | 11.00am | S Marsh     |           |            |
|                      |   |                       |         |             |           |            |